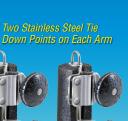

## 100% 304 Marine Grade Mirror Polished Stainless Steel



**Extremely Strong Adjustable Arms** for any size Kayak, SUP or water toy

**Instantly Adjusts WithoutTools to Fit** Kayaks, SUPs, and Other Water Toys, Holds Up To 3 Standard SUP's

**Folds Flat Along Rail When Not** In Use or Easily Removes From Rail for Compact Storage Without Tools

Fits Straight and Tapered, Vertical or Diagonal Rails from 7/8" (22 mm) to 1-1/2" (38 mm) Diameter

**Great for Stanchions or Bow and Stern Pulpits** 













## RAIL MOUNTED REMOVABLE KAYAK/SUP RACK

THE BEST AND SAFEST WAY TO STOW YOUR WATER TOYS!







With Kayak

**Empty** 

With SUPs

MAGMA PRODUCTS INC. • 3940 Pixie Ave. • Lakewood, CA 90712 • USA • Tel: (562) 627-0500 www.MagmaProducts.com • e-mail: mail@MagmaProducts.com