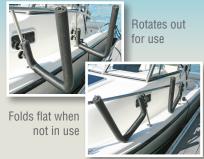

**Folds Flat Along Rail When Not** In Use or Easily Removes From Rail for Compact Storage Without Tools

Fits Straight and Tapered, Vertical or Diagonal Rails from 7/8" (22 mm) to 1-1/2" (38 mm) Diameter