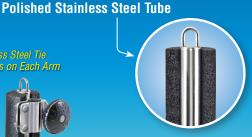

## 100% 304 Marine Grade Mirror Polished Stainless Steel

**Extremely Strong Adjustable Arms** for any size Kayak, SUP or water toy

**Instantly Adjusts WithoutTools to Fit** Kayaks, SUPs, and Other Water Toys, Holds Up To 3 Standard SUP's