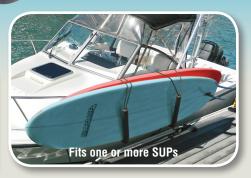

## 100% 304 Marine Grade Mirror Polished Stainless Steel

**Extremely Strong Adjustable Arms** for any size Kayak, SUP or water toy

**Instantly Adjusts WithoutTools to Fit** Kayaks, SUPs, and Other Water Toys, Holds Up To 3 Standard SUP's

**Folds Flat Along Rail When Not** In Use or Easily Removes From Rail for Compact Storage Without Tools

Fits Straight and Tapered, Vertical or Diagonal Rails from 7/8" (22 mm) to 1-1/2" (38 mm) Diameter

## RAIL MOUNTED REMOVABLE KAYAK/SUP RACK

THE BEST AND SAFEST WAY TO STOW YOUR WATER TOYS!

With Kayak

**Empty** 

With SUPs

MAGMA PRODUCTS INC. • 3940 Pixie Ave. • Lakewood, CA 90712 • USA • Tel: (562) 627-0500 www.MagmaProducts.com • e-mail: mail@MagmaProducts.com