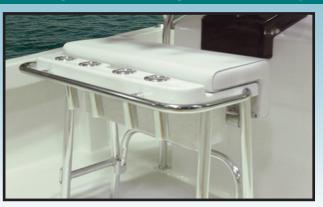

## **NEPTUNE PREMIUM LEANING POST**

Taco Marine's Neptune Premium Leaning Post is designed for up to 30' center console boats, backed by a 3-year warranty. The Neptune Premium Leaning Post is constructed of anodized Aluminum, engineered and built to last with a removable fiberglass storage tray for ease and convenience. It is also equipped with four flush-mounted Aluminum Rod Holders. The easy assembly makes this leaning post very popular with boat owners. Footprint dimension: 15-1/2" x 35".

## **FEATURES & BENEFITS**

- Removable fiberglass storage tray
- Four flush-mounted Aluminum rod holders
- Folding foot rest
- Wrap around grab rail
- Durable Aluminum seat hinges
- 72qt cooler storage area with strap
- Cooler storage area: 24-1/2" H x 29-1/4" W
- Hand-laid fiberglass deck
- Aluminum frame, marine-grade pipe
- · Hand-polished mirror finish and anodized after fabrication
- No painted welds or crazing around bends
- Continuous flat bar mounting pads
- · Mildew, fungus and UV-resistant
- Easy assembly
- Accomodates a Universal Leaning Post Backrest for additional comfort (sold separately as L10-1002-1)
- Footprint = 15-1/2" x 35"