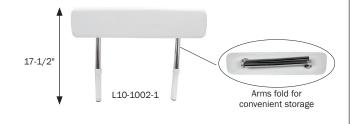

## Universal Leaning Post Backrest

- Universal design to fit Neptune Leaning Posts and most standard leaning posts
- Arms install at desired width to fit rod holders
- · Cool, white, easy-to-clean, cushioned backrest
- · Arms fold for easy storage when not in use

| Part No.   | Description                                            | UPC          | Height  | Width | Depth |
|------------|--------------------------------------------------------|--------------|---------|-------|-------|
| L10-1001-1 | Neptune Premium Leaning Post w/Fiberglass Storage Tray | 630838023294 | 33-1/2" | 39"   | 27"*  |
| L10-1002-1 | Universal Leaning Post Backrest                        | 630838023331 | 7-3/8"  | 34"   | 3"    |