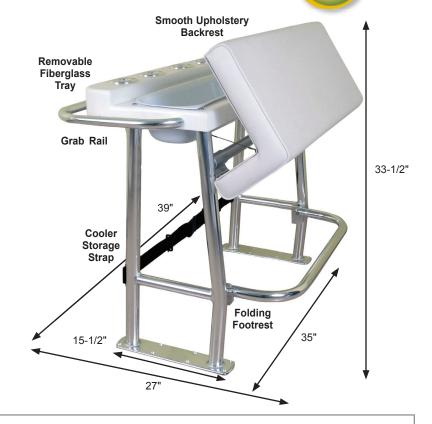

## **NEPTUNE PREMIUM LEANING POST**

Taco Marine's Neptune Premium Leaning Post is designed for up to 30' center console boats, backed by a 3-year warranty. The Neptune Premium Leaning Post is constructed of anodized Aluminum, engineered and built to last with a removable fiberglass storage tray for ease and convenience. It is also equipped with four flush-mounted Aluminum Rod Holders. The easy assembly makes this leaning post very popular with boat owners. Footprint dimension: 15-1/2" x 35".

## **FEATURES & BENEFITS**

- Removable fiberglass storage tray
- Four flush-mounted Aluminum rod holders
- Folding foot rest
- Wrap around grab rail
- Durable Aluminum seat hinges
- 72qt cooler storage area with strap
- Cooler storage area: 24-1/2" H x 29-1/4" W
- Hand-laid fiberglass deck
- Aluminum frame, marine-grade pipe
- · Hand-polished mirror finish and anodized after fabrication
- No painted welds or crazing around bends
- Continuous flat bar mounting pads
- · Mildew, fungus and UV-resistant
- Easy assembly
- Accomodates a Universal Leaning Post Backrest for additional comfort (sold separately as L10-1002-1)
- Footprint = 15-1/2" x 35"

| Part No.   | Description                                            | UPC          | Height  | Width | Depth |
|------------|--------------------------------------------------------|--------------|---------|-------|-------|
| L10-1001-1 | Neptune Premium Leaning Post w/Fiberglass Storage Tray | 630838023294 | 33-1/2" | 39"   | 27"*  |
| L10-1002-1 | Universal Leaning Post Backrest                        | 630838023331 | 7-3/8"  | 34"   | 3"    |