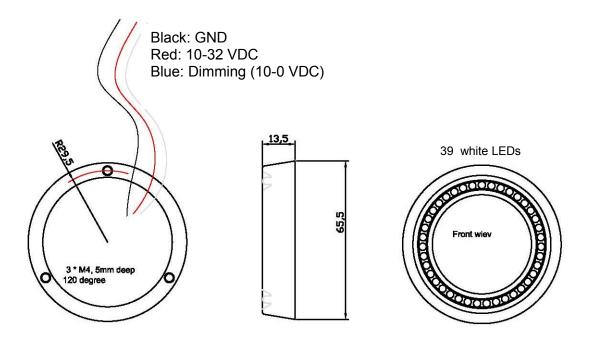

Good luck and smooth sailing The Lopolight Team

Voltage: 10 – 32 volts Consumption: 2,2 Watt

## **NEW** – DIMMING ABILITY ADDED:

- From S/N 60073026 and up
- The blue wire can be used to dim the light.
- PWM dimming
- Compatible with Lopolight PWM dimmer P/N 400-126

October 2013