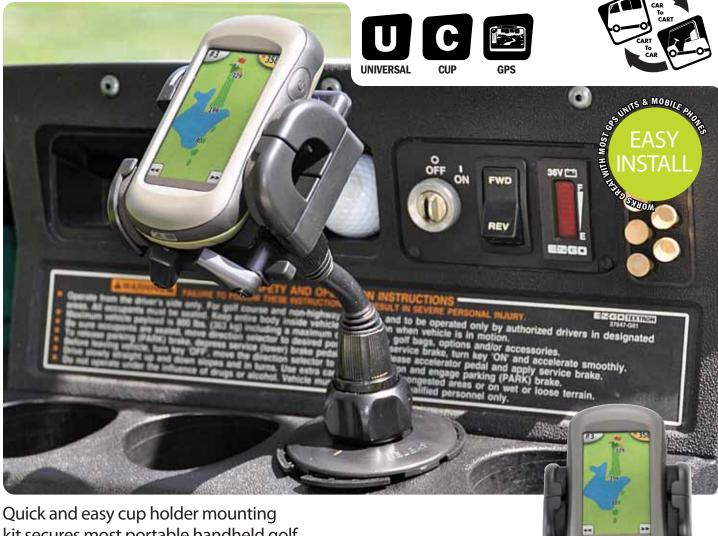

# **Universal** Cup-iT™

MOBILE GPS GOLF CART MOUNT

kit secures most portable handheld golf GPS devices.

The Universal Cup-iT for golf carts is designed for golf GPS units. It easily installs in the cup holder in your cart to provide a stable, secure and easily accessible mounting solution for your golf GPS. The included Grip-iT's unique design allows its clamping arms to open up to 4.5" wide to accomodate golf GPS, iPods®, as well as mobile phones.

### QUICK AND EASY CUP HOLDER MOUNTING KIT SECURES MOST PORTABLE DEVICES.

The Cup-iT's sturdy flex shaft and 360° rotating capability adds more versatility for easier viewing and access and a secure base. Also included is the Grip-iT™ Mobile Device Holder that works with almost any portable device. The kit installs in seconds into your vehicle's existing cup holder. The Cup-iT is compatible with most standard size cup holder openings up to 3.75" in diameter.