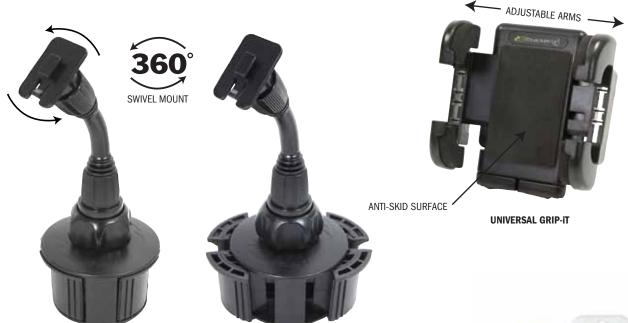

### QUICK AND EASY CUP HOLDER MOUNTING KIT SECURES MOST PORTABLE DEVICES.

The Cup-iT's sturdy flex shaft and 360° rotating capability adds more versatility for easier viewing and access and a secure base. Also included is the Grip-iT™ Mobile Device Holder that works with almost any portable device. The kit installs in seconds into your vehicle's existing cup holder. The Cup-iT is compatible with most standard size cup holder openings up to 3.75" in diameter.

### SECURE CUP HOLDER MOUNTING IN ANY VEHICLE

UNIVERSAL CUP-IT BASE EXPANDS TO FIT CUP HOLDERS UP TO 3.75" IN DIAMETER