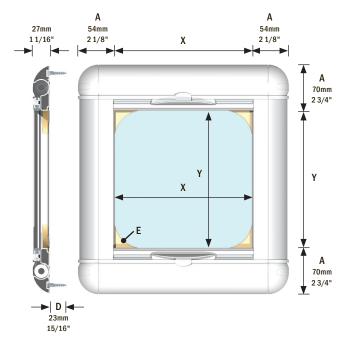

## **Measuring guide**

Measure both the width (X) and height (Y) of the aperture. Note, if the hatch has a trim you must either add this to the X and Y measurements (B), or carefully cut the trim away leaving behind a flat surface for blind installation (C).

Ensure that you have sufficient space around the hatch aperture to accommodate the overall size of the Skyscreen (A). This area is to be free from obstructions and away from any heat sources.

(3) Match the overall X and Y aperture measurements with the list of available sizes below. Always choose a larger size if unsure.

Ensure that the thickness of the boat structure at the proposed mounting position is deep enough to prevent the fixing screws from breaking though (D).

Visit www.oceanair.co.uk/skyscreenrollersurface for step-bystep installation instructions