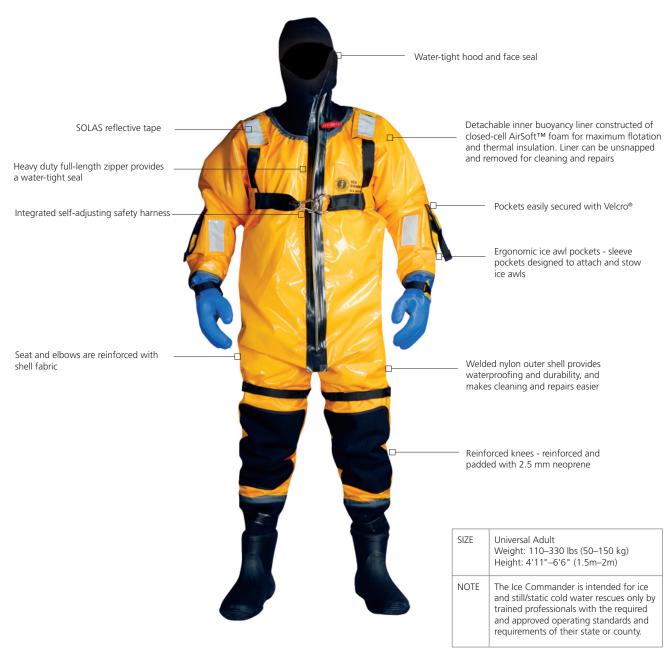

## **ICE COMMANDER RESCUE SUIT (IC9001 02)**

The Mustang Ice Commander® is the suit of choice for search and rescue teams, fire departments, and ice rescue professionals. The modular suit is completely waterproof with a water tight hood, integrated gloves, and attached boots. The flotation and insulation performance of a snap in buoyancy liner allows users to immerse themselves for long periods of time in icy cold water and maintain mental and physical capabilities.

Each Ice Commander® has an integrated chest harness for attachment to tether lines, ice awl pockets for storage, rubber gloves, reinforced knees and non-slip rubber soles on the attached boots. As well, each suit is 45% lighter than other rescue suits as it is made in a high visibility welded nylon shell.